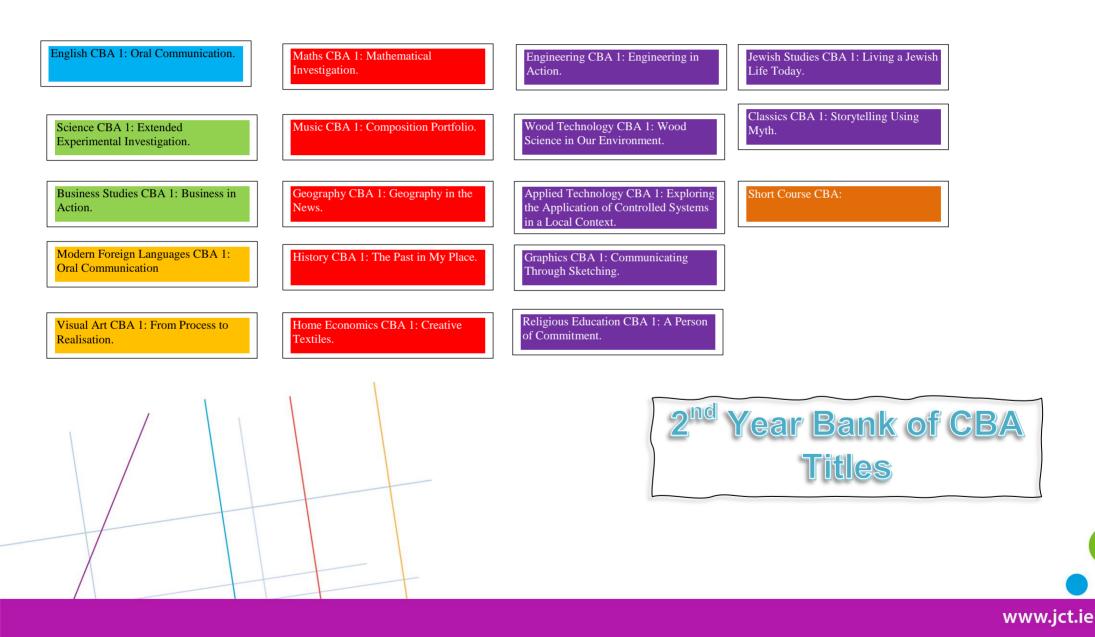

|                                                  |                                   |                    |  |
| Week 33<br>8 <sup>th</sup> May       | Week 34<br>15 <sup>th</sup> May  | Week 35<br>22 <sup>nd</sup> May   |                                   | A Dates & Win<br>esources<br>ve Practice | ng Experience<br>ndows          | ;                                                |                                   |                    |  |

Note:/Student Cohort 2021 – 2024 (2nd years in 2022/2023) - Arrangements for this cohort remain as per the Framework for Junior Cycle (2015)

Further information is available at: NCCA Revised Arrangements for Completion of CBAs, published September 2022

www.jct.ie

An tSraith Shóisearach do Mhúinteoirí Junior CYCLE for teachers